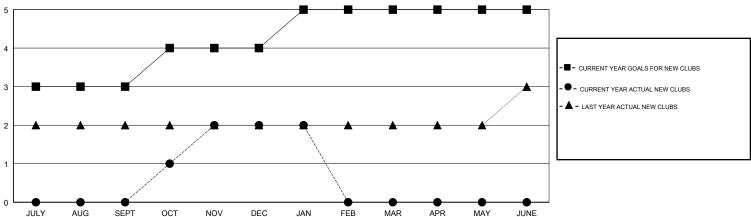

## GOALS AND ACTUAL NEW CLUBS CUMULATIVE

| -■- MEMBER GROWTH NET GOAL        |  |
|-----------------------------------|--|
| - ● - MEMBER GROWTH ACTUAL        |  |
| - ▲ - LAST YEAR MEMBERSHIP ACTUAL |  |
|                                   |  |
|                                   |  |