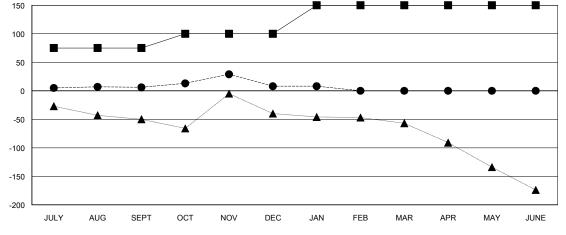

## N S SANKAR **LOCATION INDIA GMT CA** Clubs

| J | Members               |                           |                         |                                                    |  |  |  |
|---|-----------------------|---------------------------|-------------------------|----------------------------------------------------|--|--|--|
|   | RESULTS FOR 2018-2019 |                           |                         |                                                    |  |  |  |
|   | QUARTER               | MEMBER GROWTH NET<br>GOAL | MEMBER GROWTH<br>ACTUAL | DROPPED<br>MEMBERS ACTUAL<br>(including transfers) |  |  |  |
|   | JULY/AUG/SEPT         | 75                        | 53                      | 37                                                 |  |  |  |
| I | OCT/NOV/DEC           | 25                        | 54                      | 51                                                 |  |  |  |
| I | JAN/FEB/MAR           | 50                        | 20                      | 15                                                 |  |  |  |
|   | APR/MAY/JUNE          | 0                         | 0                       | 0                                                  |  |  |  |
|   |                       |                           |                         |                                                    |  |  |  |