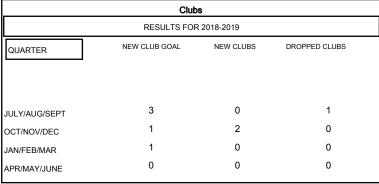

## N S SANKAR **LOCATION INDIA GMT CA** Clubs

| J | Members               |                           |                         |                                                    |  |  |  |
|---|-----------------------|---------------------------|-------------------------|----------------------------------------------------|--|--|--|
|   | RESULTS FOR 2018-2019 |                           |                         |                                                    |  |  |  |
|   | QUARTER               | MEMBER GROWTH NET<br>GOAL | MEMBER GROWTH<br>ACTUAL | DROPPED<br>MEMBERS ACTUAL<br>(including transfers) |  |  |  |
|   | JULY/AUG/SEPT         | 75                        | 53                      | 37                                                 |  |  |  |
| I | OCT/NOV/DEC           | 25                        | 54                      | 51                                                 |  |  |  |
| I | JAN/FEB/MAR           | 50                        | 20                      | 15                                                 |  |  |  |
|   | APR/MAY/JUNE          | 0                         | 0                       | 0                                                  |  |  |  |
|   |                       |                           |                         |                                                    |  |  |  |